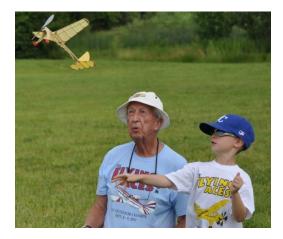

## **Stealth Squadron**

## Free Flight Model Airplane Club Fun Fly!

11am – 2pm, June 8<sup>th</sup> 2024!

## Spencer Peirce Little Farm, Newbury, Ma.

Come and join us and see what we're all about!

Demonstration Flights including Timed Events and Mass Launches!

- World War 1 Mass Launch at 12 noon
- World War 2 Mass Launch at 12:30 pm
- National Air Race Mass Launch at 1:30 pm
- Timed events throughout the day
- Building and trimming tips!